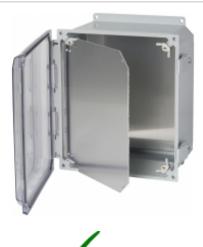

## **Features**

- Hinged panel installed on corner sliders allowing adjustable depth setting
- Can be installed hinged either right or left swing
- Field installed with no drilling required

| HFPP Kit    | Enclosure Base |       |       |       |      |       |
|-------------|----------------|-------|-------|-------|------|-------|
| Part No.    | Part No.       | Α     | В     | С     | D    | E     |
| PCJHFPP66   | PCJ664         | 5.44  | 5.61  | 2.64  | 3.36 | 4.19  |
| PCJHFPP86   | PCJ864         | 7.44  | 5.61  | 4.64  | 3.36 | 6.19  |
| PCJHFPP108  | PCJ1084        | 9.43  | 7.69  | 6.63  | 5.38 | 8.18  |
| PCJHFPP1210 | PCJ12106       | 11.55 | 9.58  | 8.63  | 7.33 | 10.13 |
| PCJHFPP1412 | PCJ14126       | 13.10 | 11.25 | 10.61 | 9.00 | 11.75 |