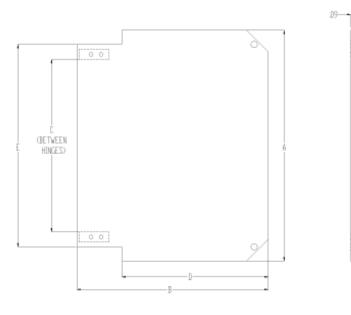

## **Features**

- Hinged panel installed on corner sliders allowing adjustable depth setting
- Can be installed hinged either right or left swing
- Field installed with no drilling required

| HFPP Kit    | Enclosure Base |       |       |       |      |       |
|-------------|----------------|-------|-------|-------|------|-------|
| Part No.    | Part No.       | Α     | В     | С     | D    | E     |
| PCJHFPP66   | PCJ664         | 5.44  | 5.61  | 2.64  | 3.36 | 4.19  |
| PCJHFPP86   | PCJ864         | 7.44  | 5.61  | 4.64  | 3.36 | 6.19  |
| PCJHFPP108  | PCJ1084        | 9.43  | 7.69  | 6.63  | 5.38 | 8.18  |
| PCJHFPP1210 | PCJ12106       | 11.55 | 9.58  | 8.63  | 7.33 | 10.13 |
| PCJHFPP1412 | PCJ14126       | 13.10 | 11.25 | 10.61 | 9.00 | 11.75 |